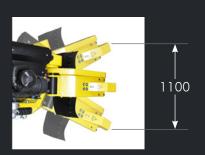

#### Technical specifications:

| Max. working width   | 1100 mm (43.31 ln)            |
|----------------------|-------------------------------|
| Engine               | B&S Vanguard - EFI            |
| Power                | 37 hp - 2 cyl - Injection     |
| Weight               | 610 kg (1344.82 pounds)       |
| Total width          | 740 mm (29.13 ln)             |
| Total length         | 2840 mm (111.81 ln)           |
| Max. grinding height | 500 mm (19.69 ln)             |
| Max. grinding depth  | 500 mm (19.69 ln)             |
| Teeth                | Greenteeth 900, 12 pcs        |
| Dimensions           | 1900 x 740 x 1500 mm (LxWxH)  |
|                      | (74.80 x 29.13 x 59.10 ln)    |
| Disc transmission    | Triple industrial v-belt      |
| Self-propelled       | Yes, hydraulic                |
| Tracks               | 1800 x 720 x 340 mm           |
|                      | (70.87 x 28.35 x 13.39 ln)    |
| Side curtains        | Option                        |
| Grindwheel ø         | 475 mm (18.70 ln)             |
| Thickness grindwheel | 16 mm (0.63 ln) - 'GrinDisc™' |
|                      |                               |