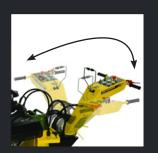

#### Characteristics:

Hydraulic steering
Choice Single or Double Auto-Sweep

Extremely easy to manoeuvre on rough terrain

Very stable by wide caterpillar tracks

Only 740 mm (29.13 ln) wide

Reversible teeth (3  $\times$  120°) & teeth can be sharpened