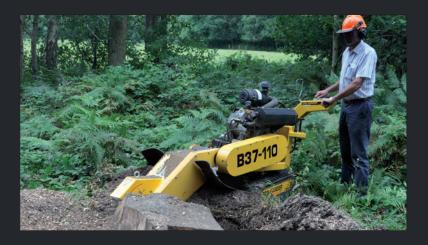

### Compact stumpgrinder.

With the B37-110 fully automatic stump grinder, equipped with a 37 HP petrol injection engine and wide caterpillar tracks, you get a unique machine into your machine park. You choose dual work speed, flexibility, manoeuvrability, ergonomics and effortlessly take the device through rough terrain and slopes. The specially developed 'GrinDisc<sup>TM'</sup>, equipped with 12 Greenteeth 900 series grind teeth, gives the stump grinder extra power for even better results.