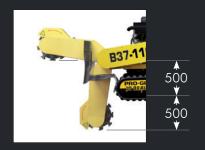

#### Technical specifications:

| Max. working width   | 1100 mm (43.31 ln)            |
|----------------------|-------------------------------|
| Engine               | B&S Vanguard - EFI            |
| Power                | 37 hp - 2 cyl - Injection     |
| Weight               | 610 kg (1344.82 pounds)       |
| Total width          | 740 mm (29.13 ln)             |
| Total length         | 2840 mm (111.81 ln)           |
| Max. grinding height | 500 mm (19.69 ln)             |
| Max. grinding depth  | 500 mm (19.69 ln)             |
| Teeth                | Greenteeth 900, 12 pcs        |
| Dimensions           | 1900 x 740 x 1500 mm (LxWxH)  |
|                      | (74.80 x 29.13 x 59.10 ln)    |
| Disc transmission    | Triple industrial v-belt      |
| Self-propelled       | Yes, hydraulic                |
| Tracks               | 1800 x 720 x 340 mm           |
|                      | (70.87 x 28.35 x 13.39 ln)    |
| Side curtains        | Option                        |
| Grindwheel ø         | 475 mm (18.70 ln)             |
| Thickness grindwheel | 16 mm (0.63 ln) - 'GrinDisc™' |
|                      |                               |