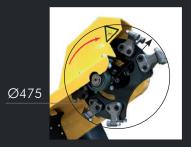

### Compact stumpgrinder.

With the B37-110 fully automatic stump grinder, equipped with a 37 HP petrol injection engine and wide caterpillar tracks, you get a unique machine into your machine park. You choose dual work speed, flexibility, manoeuvrability, ergonomics and effortlessly take the device through rough terrain and slopes. The specially developed 'GrinDisc<sup>TM'</sup>, equipped with 12 Greenteeth 900 series grind teeth, gives the stump grinder extra power for even better results.

#### Technical specifications:

| Max. working width   | 1100 mm (43.31 ln)            |
|----------------------|-------------------------------|
| Engine               | B&S Vanguard - EFI            |
| Power                | 37 hp - 2 cyl - Injection     |
| Weight               | 610 kg (1344.82 pounds)       |
| Total width          | 740 mm (29.13 ln)             |
| Total length         | 2840 mm (111.81 ln)           |
| Max. grinding height | 500 mm (19.69 ln)             |
| Max. grinding depth  | 500 mm (19.69 ln)             |
| Teeth                | Greenteeth 900, 12 pcs        |
| Dimensions           | 1900 x 740 x 1500 mm (LxWxH)  |
|                      | (74.80 x 29.13 x 59.10 ln)    |
| Disc transmission    | Triple industrial v-belt      |
| Self-propelled       | Yes, hydraulic                |
| Tracks               | 1800 x 720 x 340 mm           |
|                      | (70.87 x 28.35 x 13.39 ln)    |
| Side curtains        | Option                        |
| Grindwheel ø         | 475 mm (18.70 ln)             |
| Thickness grindwheel | 16 mm (0.63 ln) - 'GrinDisc™' |
|                      |                               |